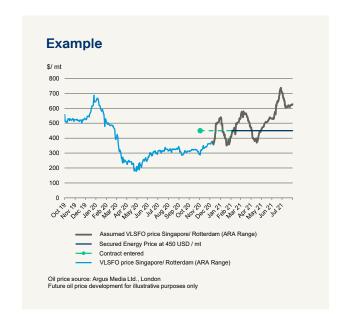

## **Secured Energy Plan**

To counterbalance price risks associated with the volatility of the fuel market, Kuehne+Nagel offers the Secured Energy Plan (SEP).

The Secured Energy Plan guarantees the energy costs for a certain number of TEUs for a defined period in the future, reflecting the consumption of Very Low Sulphur Fuel Oil (VLSFO) per trade lane.

By utilising the Secured Energy Plan, energy costs are predictable and budget security is assured.

**Contact us today for further information:** 

→ kuehne-nagel.com

Forward Price X Trade Factor = Secured Energy Price

## Components of the Secured Energy Plan:

Fixed price: The Secured Energy Plan guarantees energy costs for defined, long term cargo volumes. The fixed energy price will be charged after the shipment took place. If the committed cargo volumes are not provided as planned, 30% of the secured energy costs will be charged after the intended shipping date.\*