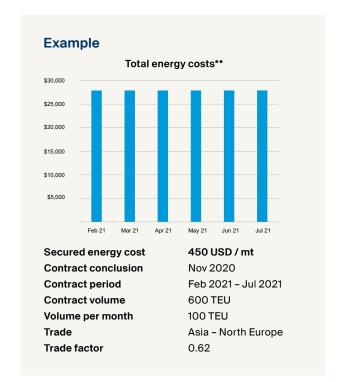

**Cargo commitment:** The minimum volume is 300 TEU or a consumption of about 100 mt VLSFO.

**Trade factors:** Carrier neutral trade factors reflect the energy consumption of all possible connections on a specific trade lane. The values are constantly monitored and adjusted by Kuehne+Nagel's sea freight experts and include distance, utilisation, speed, equipment repositioning and trade imbalance.

**Flexible timing:** The Secured Energy Plan is available for contracts starting at any time in the future with a duration of 3, 6, 9, 12 months or longer.

DISCLAIMER: All information is provided in good faith for guidance and reference purposes only. It is of a general informational and educational nature and Kuehne+Nagel takes no legal responsibility for the accuracy of the information provided via this document. Kuehne+Nagel makes no representation as to the accuracy or completeness of any of the information contained herein and accepts no liability for any loss arising from the use of the information provided. This document is not a quote of any kind.