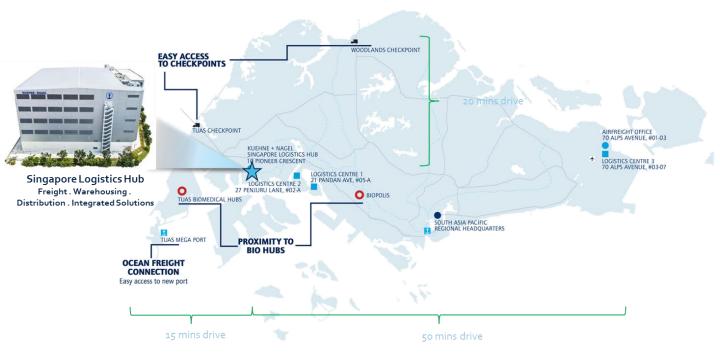

# Singapore Logistics Hub

Regional distribution hub with everything you need for a seamless supply chain

#### → Contact us

Kuehne+Nagel Singapore Logistics Hub 10 Pioneer Crescent Singapore 628566

Tel: +65 6330 5115

Email: info.singapore@kuehne-nagel.com

Sustainable operations: Green Mark Platinum & LEED Gold facility; Stable long term operating costs; Business continuity of more than 30 years